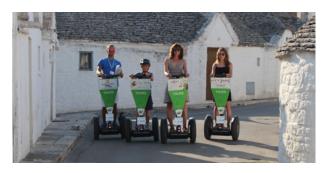

## Segway

Il segway è sicuramente la soluzione più divertente per visitare Alberobello. In questo modo scoprirete gli angoli nascosti della città in meno tempo e senza alcuna fatica.

Riding a Segway is the best and most fun way to sightsee in Alberobello. You will certainly get to cover a lot more ground and get to see more of this Unesco world site!