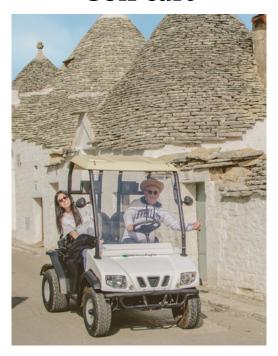

### Mini Golf Cart

La Mini Golf Cart è un comodo mezzo di trasporto, facile da guidare; un ottima soluzione per affrontare le ripide salite della città senza alcuno sforzo. By touring Alberobello aboard a convenient and eco-friendly electric Mini Golf Cart you will get to explore the heart of the trulli town! The mini Golf Cart is a highly comfortable mean of transport.

### **Golf cart**

La Golf Cart è completamente aperta, ciò permette di fare foto, salire e scendere comodamente dal mezzo. Un'ottima soluzione per famiglie con bambini. The Golf Cart is fully open, which makes it easy to get in and out, and it allows you to take pictures without getting out of the cart if you don't want to – a great solution for families with kids!

A valid driving license is required (you need to have it with you on the tour) and you must be at least 18 years of age.