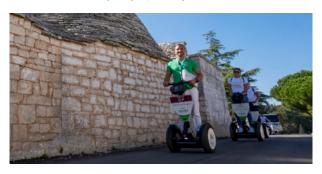

### Alberobello tour panoramico

### ALBEROBELLO QUICK CITY TOUR

Durata/Duration: 35 min.

Come/How: walking / segway / mini golf cart / rickshaw / e-bike ape calessino

### INCLUDE / INCLUSIVE OF

Visita presso i due rioni storici di Alberobello: aia piccola, rione monti, vista panoramica, chiesa a trullo. Quick tour of alberobello including the two historical districts: Aia Piccola, Rione Monti, panoramic view, trullo church