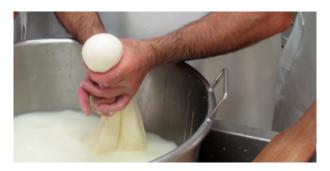

### Mozzarella in Masseria

#### MOZZARELLA IN A FARMHOUSE

Durata/Duration: 3h30 min.

Come/How: segway / mini golf cart / rickshaw + e-bike / golf cart ape calessino (tuktuk) / e-twizy / e-vespa

#### INCLUDE / INCLUSIVE OF

Visita guidata di alberobello + visita presso un caseificio rurale con dimostrazione di mozzarella e degustazione di formaggi ed altre specialità prodotte e preparate in masseria. Guided tour of alberobello + visit to a local masseria farm house +fresh mozzarella demonstration and light lunch based on cheeses and products grown and prepared on site.