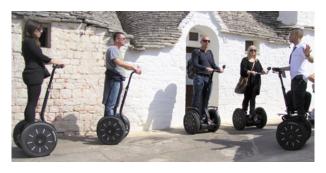

## Segway

Il segway è sicuramente la soluzione più divertente per visitare Alberobello. In questo modo scoprirete gli angoli nascosti della città in meno tempo e senza alcuna fatica.

Riding a Segway is the best and most fun way to sightsee in Alberobello. You will certainly get to cover a lot more ground and get to see more of this Unesco world site!