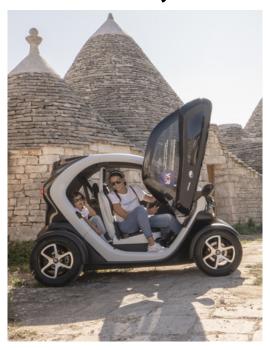

## **Twizy**

La renault Twizy è una macchina totalmente elettrica, silenziosa, divertente e facile da guidare. The all-electric, two-seater renault Twizy is totally silent, it's fun and easy to drive. Get away from the summer heat, the crowd and the chaos of the city and experience the exciting and completely unspoilt countryside!

A valid driving license is required (you need to have it with you on the tour or rental) and you must be at least 18 years of age | for tours and rental with Gps system