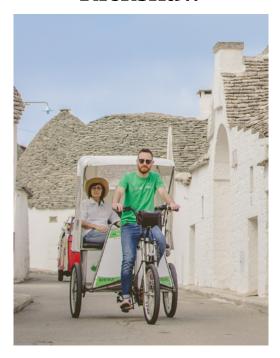

### Rickshaw

Il Risciò è una bici a pedalata assistita con 2 sedute posteriori, goditi un momento di relax e lasciati condurre dalla nostra guida che vi farà scoprire le stradine più autentiche di Alberobello comodamente trasportati.

The Rickshaw is a 3 wheeled e-bike; you can take advantage of relaxing in a comfortable rickshaw while we take you around the narrow alleys and beautiful streets of Alberobello!