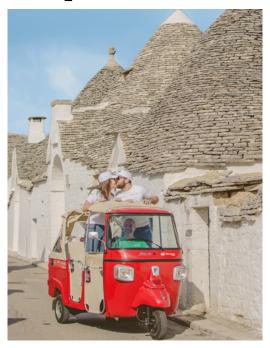

# **Ape Calessino**

L'Ape Calessino è romantica, divertente, è diversa! La giusta alternativa per percorsi più lunghi e fuori dal centro.

Ape Calessino is a 3 wheeled Vespa. It's romantic, fun, different and easy-going - a perfect alternative if you don't feel comfortable driving!