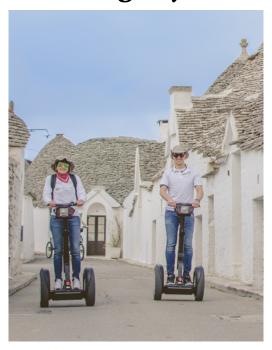

## Segway

Il segway è sicuramente la soluzione più divertente per visitare Alberobello. In questo modo scoprirete gli angoli nascosti della città in meno tempo e senza alcuna fatica.

Riding a Segway is the best and most fun way to sightsee in Alberobello. You will certainly get to cover a lot more ground and get to see more of this Unesco world site!