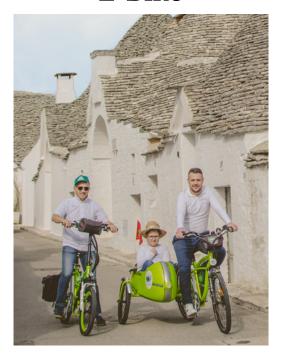

### E-Bike

Grazie alla pedalata assistita le e-bike permettono di percorrere distanze maggiori, divertenti e per tutte le età! The pedal assistance makes the E-BIKE easy to move even if you are not in great shape. Riding up on a hill feels flatter and distances get shorter, giving you the chance to ride more!