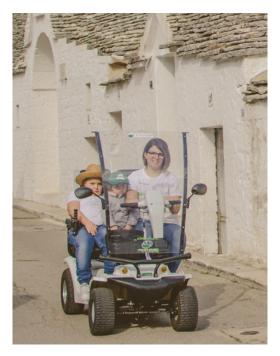

### Mini Golf Cart

La Mini Golf Cart è un comodo mezzo di trasporto, facile da guidare; un ottima soluzione per affrontare le ripide salite della città senza alcuno sforzo. By touring Alberobello aboard a convenient and eco-friendly electric Mini Golf Cart you will get to explore the heart of the trulli town! The mini Golf Cart is a highly comfortable mean of transport.

### **Golf cart**

La Golf Cart è completamente aperta, ciò permette di fare foto, salire e scendere comodamente dal mezzo. Un'ottima soluzione per famiglie con bambini. The Golf Cart is fully open, which makes it easy to get in and out, and it allows you to take pictures without getting out of the cart if you don't want to – a great solution for families with kids!

A valid driving license is required (you need to have it with you on the tour) and you must be at least 18 years of age.